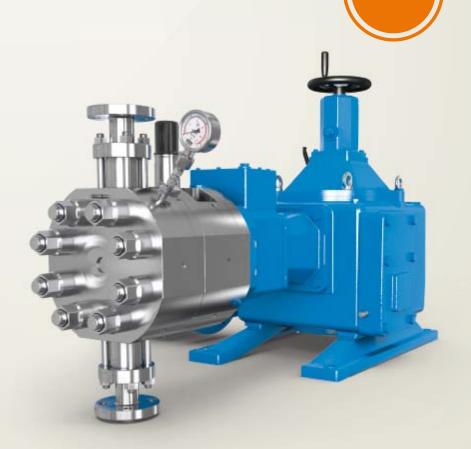

# LEWA ecoflow<sup>®</sup> LDZ process diaphragm pump

New performance rating for even greater flexibility.

Reliable components are one of the keys to safe processes. LEWA ecoflow pumps are based on established, advanced LEWA technology. As a result, they can easily fulfill the strict requirements of API 675. The pumps use key components from LEWA's proven range – like the PTFE sandwich diaphragm with diaphragm monitoring, the patented DPS diaphragm protection system and flow efficient process valves.

# LEWA ecoflow LDZ process diaphragm pump.

To provide even more flexible and cost-optimized solutions, we have made further developments to the proven LEWA ecoflow modules and added the new LDZ drive size. Like the other sizes, the LDZ is designed to be robust and capable of unlimited continuous operation. This performance rating between LDG and LDH allows us to respond even better to your specific requirements. As your partner with comprehensive expertise in various industries, no application is too complex or too unusual for us. Ask our experts! Thanks to our wide process engineering know-how, our years of experience from thousands of projects and our professional project management, we can guarantee an individualized and efficient solution.

## LDZ technical data:

| Discharge pressure | up to 1200 bar |
|--------------------|----------------|
| Flow rate          | up to 18 m³/h  |
| Hydraulic power    | up to 15 kW    |