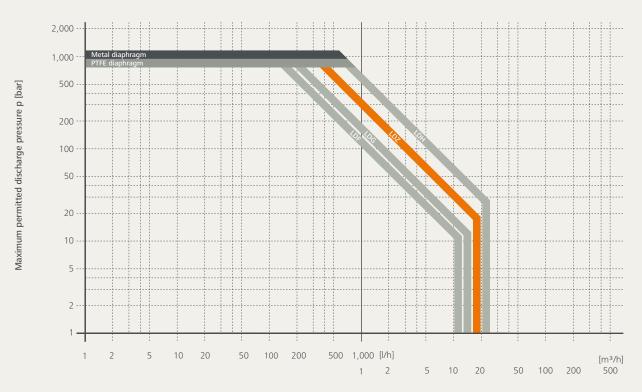

## LDZ technical data:

| Discharge pressure | up to 1200 bar |
|--------------------|----------------|
| Flow rate          | up to 18 m³/h  |
| Hydraulic power    | up to 15 kW    |

### Performance overview process diaphragm pumps LEWA ecoflow

Flow rate Q<sub>theor</sub> per pump head at maximum stroke

For additional information on the LEWA ecoflow range, our experts are available to assist you. You can also find this information in our "LEWA ecoflow" product brochure (D1-160).